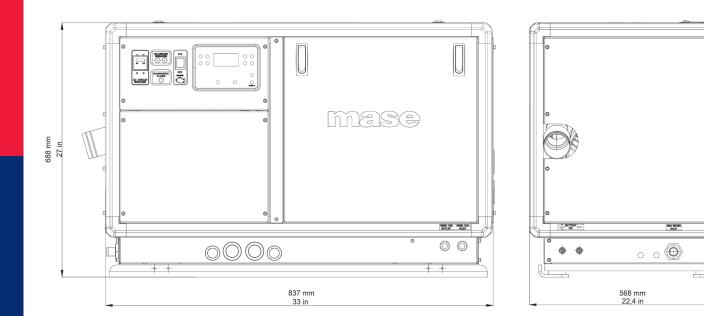

## Output power 9 kW single-phase

|                           |                                                                                                                                                                                                                                                                                                                                                                                                                                                                                                                                                     | »//                                                                                                                                                                                                                                                                             |
|---------------------------|-----------------------------------------------------------------------------------------------------------------------------------------------------------------------------------------------------------------------------------------------------------------------------------------------------------------------------------------------------------------------------------------------------------------------------------------------------------------------------------------------------------------------------------------------------|---------------------------------------------------------------------------------------------------------------------------------------------------------------------------------------------------------------------------------------------------------------------------------|
| Description               | <ul><li>Marine power generator</li><li>Diesel engine 1800 rpm</li></ul>                                                                                                                                                                                                                                                                                                                                                                                                                                                                             | Silenced version                                                                                                                                                                                                                                                                |
| AC generator - 60Hz       | <ul> <li>Type: synchronous, 4 poles, self-excited, brushless, with AVR</li> <li>Cooling: Air/water (Intercooler W/A)</li> <li>Max. power: 9 kW</li> <li>Voltage (V): 120 - 240</li> </ul>                                                                                                                                                                                                                                                                                                                                                           | <ul> <li>Amps: 75 - 37,5</li> <li>Power factor: cos \u03c6 1</li> <li>Voltage stability: ±2%</li> <li>Frequency stability: ±5%</li> </ul>                                                                                                                                       |
| Diesel Engine<br>1800 rpm | <ul> <li>Type: Yanmar 3TNV80F - 3 cyl 14,35 hp (10, kWm) - 1267 cc - 77,3 cid</li> <li>Starting system: electric (12Vdc)</li> <li>Fuel consumption @ 100%: 2,6 lt/h - 0,7 gal/h</li> <li>Easy access in case of maintenance of feeding system, lubrication system, sea/water pump ar air filter</li> </ul>                                                                                                                                                                                                                                          | <ul> <li>Safety stop in case high water temperature and<br/>high exhaust gas temperature</li> <li>Oil filter and fuel filter easy to replace</li> <li>Quick access to seawater pump</li> <li>Double vibration damping system</li> <li>Oil extraction pump</li> </ul>            |
| Standard Features         | <ul> <li>Controller with digital display for full<br/>monitoring of generator parameters: manual<br/>start, Vac voltage, frequency Hz, power,<br/>amperage, engine rpm, hourmeter, genset<br/>battery voltage, engine oil pressure, low<br/>oil pressure alarm, engine temperature,<br/>engine pre-heating, high engine temperature<br/>warning and shutdown alarm, high alternator<br/>temperature warning and shutdown alarm,<br/>alternator battery charger failure alarm, inverter<br/>failure alarm, protection alarm for Overload,</li> </ul> | possibility to have multiple remote devices                                                                                                                                                                                                                                     |
| Accessories<br>on request | <ul> <li>Siphon break</li> <li>Filter kit</li> <li>Exhaust kit</li> <li>Separator and exhaust advice</li> </ul>                                                                                                                                                                                                                                                                                                                                                                                                                                     | <ul> <li>Remote START/STOP panel (20 mt cable)</li> <li>Remote start panel with display (20 mt cable)</li> <li>Insulated two poles kit</li> </ul>                                                                                                                               |
| Noise level               | • 51 dBA @ 7mt - 23 ft                                                                                                                                                                                                                                                                                                                                                                                                                                                                                                                              |                                                                                                                                                                                                                                                                                 |
| • Other features          | <ul> <li>Insulation Class: H</li> <li>Ambient temperature: 40 °C - 104 °F (*)</li> <li>Altitude: 1000 mt - 3281 ft (*)</li> <li>Mechanical Protection: IP 23</li> <li>Dimensions (L x W x H): 837 x 568 x 688 mm 33 x 22,4 x 27 in</li> <li>Dry weight: 295 kg - 650 lb</li> <li>Max. inclination: 30°</li> </ul>                                                                                                                                                                                                                                   | <ul> <li>Water pump flow: 25 lt/min - 6,6 gal/min</li> <li>Cooling system: cupronickel exchanger (heat exchange between coolant liquid and sea water)</li> <li>Soundproof cabin made of extremely light marine aluminum with very high resistance to external agents</li> </ul> |
|                           |                                                                                                                                                                                                                                                                                                                                                                                                                                                                                                                                                     | 903 1439                                                                                                                                                                                                                                                                        |
|                           | available power.<br>We reserve the right to change data, images and d                                                                                                                                                                                                                                                                                                                                                                                                                                                                               | -                                                                                                                                                                                                                                                                               |
|                           | For more information, you may contact your local dealer or Mase Generators S.p.A.                                                                                                                                                                                                                                                                                                                                                                                                                                                                   |                                                                                                                                                                                                                                                                                 |