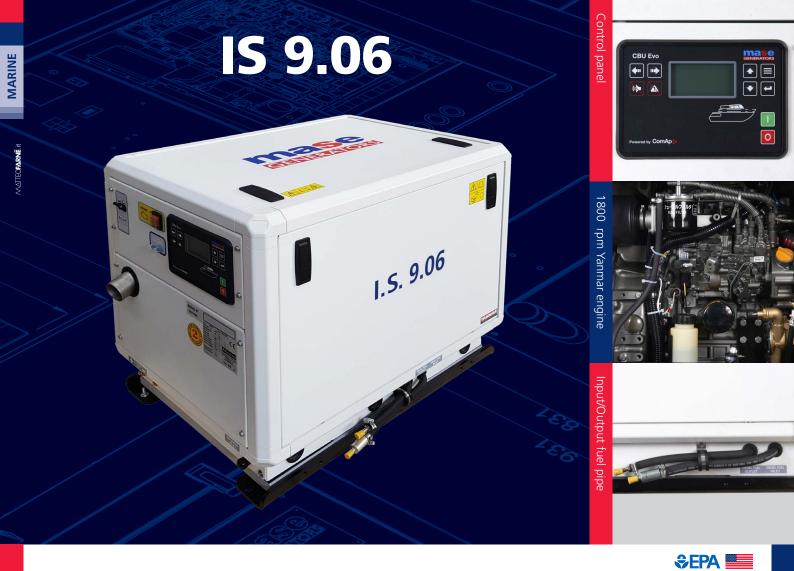

## IS 9.06

CE

## Output power 9 kW single-phase

|                           |                                                                                                                                                                                                                                                                                                                                                                                                                                                                                                                                                     | »//                                                                                                                                                                                                                                                                             |
|---------------------------|-----------------------------------------------------------------------------------------------------------------------------------------------------------------------------------------------------------------------------------------------------------------------------------------------------------------------------------------------------------------------------------------------------------------------------------------------------------------------------------------------------------------------------------------------------|---------------------------------------------------------------------------------------------------------------------------------------------------------------------------------------------------------------------------------------------------------------------------------|
| Description               | <ul><li>Marine power generator</li><li>Diesel engine 1800 rpm</li></ul>                                                                                                                                                                                                                                                                                                                                                                                                                                                                             | Silenced version                                                                                                                                                                                                                                                                |
| AC generator - 60Hz       | <ul> <li>Type: synchronous, 4 poles, self-excited, brushless, with AVR</li> <li>Cooling: Air/water (Intercooler W/A)</li> <li>Max. power: 9 kW</li> <li>Voltage (V): 120 - 240</li> </ul>                                                                                                                                                                                                                                                                                                                                                           | <ul> <li>Amps: 75 - 37,5</li> <li>Power factor: cos \u03c6 1</li> <li>Voltage stability: ±2%</li> <li>Frequency stability: ±5%</li> </ul>                                                                                                                                       |
| Diesel Engine<br>1800 rpm | <ul> <li>Type: Yanmar 3TNV80F - 3 cyl 14,35 hp (10, kWm) - 1267 cc - 77,3 cid</li> <li>Starting system: electric (12Vdc)</li> <li>Fuel consumption @ 100%: 2,6 lt/h - 0,7 gal/h</li> <li>Easy access in case of maintenance of feeding system, lubrication system, sea/water pump ar air filter</li> </ul>                                                                                                                                                                                                                                          | <ul> <li>Safety stop in case high water temperature and<br/>high exhaust gas temperature</li> <li>Oil filter and fuel filter easy to replace</li> <li>Quick access to seawater pump</li> <li>Double vibration damping system</li> <li>Oil extraction pump</li> </ul>            |
| Standard Features         | <ul> <li>Controller with digital display for full<br/>monitoring of generator parameters: manual<br/>start, Vac voltage, frequency Hz, power,<br/>amperage, engine rpm, hourmeter, genset<br/>battery voltage, engine oil pressure, low<br/>oil pressure alarm, engine temperature,<br/>engine pre-heating, high engine temperature<br/>warning and shutdown alarm, high alternator<br/>temperature warning and shutdown alarm,<br/>alternator battery charger failure alarm, inverter<br/>failure alarm, protection alarm for Overload,</li> </ul> | possibility to have multiple remote devices                                                                                                                                                                                                                                     |
| Accessories<br>on request | <ul> <li>Siphon break</li> <li>Filter kit</li> <li>Exhaust kit</li> <li>Separator and exhaust advice</li> </ul>                                                                                                                                                                                                                                                                                                                                                                                                                                     | <ul> <li>Remote START/STOP panel (20 mt cable)</li> <li>Remote start panel with display (20 mt cable)</li> <li>Insulated two poles kit</li> </ul>                                                                                                                               |
| Noise level               | • 51 dBA @ 7mt - 23 ft                                                                                                                                                                                                                                                                                                                                                                                                                                                                                                                              |                                                                                                                                                                                                                                                                                 |
| • Other features          | <ul> <li>Insulation Class: H</li> <li>Ambient temperature: 40 °C - 104 °F (*)</li> <li>Altitude: 1000 mt - 3281 ft (*)</li> <li>Mechanical Protection: IP 23</li> <li>Dimensions (L x W x H): 837 x 568 x 688 mm 33 x 22,4 x 27 in</li> <li>Dry weight: 295 kg - 650 lb</li> <li>Max. inclination: 30°</li> </ul>                                                                                                                                                                                                                                   | <ul> <li>Water pump flow: 25 lt/min - 6,6 gal/min</li> <li>Cooling system: cupronickel exchanger (heat exchange between coolant liquid and sea water)</li> <li>Soundproof cabin made of extremely light marine aluminum with very high resistance to external agents</li> </ul> |
|                           |                                                                                                                                                                                                                                                                                                                                                                                                                                                                                                                                                     | 903 1439                                                                                                                                                                                                                                                                        |
|                           | available power.<br>We reserve the right to change data, images and d                                                                                                                                                                                                                                                                                                                                                                                                                                                                               | -                                                                                                                                                                                                                                                                               |
|                           | For more information, you may contact your local dealer or Mase Generators S.p.A.                                                                                                                                                                                                                                                                                                                                                                                                                                                                   |                                                                                                                                                                                                                                                                                 |